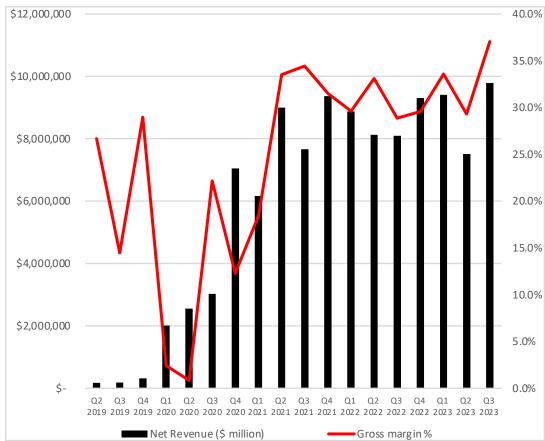

### **HIGHLIGHTS:**

- Increased guidance for Q4 2023: record net revenue expected, driven by strength in Pearls and No Future.
- New product innovation.
- Edible category growth will continue to outpace the overall market; category could triple with regulatory change on potency limits.
- Gross margins will rise due to fixed cost leverage and improved efficiencies from industry leading automation and process improvement.